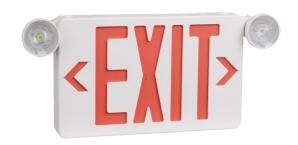

# **LED Emergency Exit Light**

#### **FEATURES**

Injection-molded thermoplastic ABS housing

UL-94V-0 flame rating, fire-resistant

Input Voltage: 120/277V

Power consumption: 3.5W max.

Output: 3W max.

3.6V Nickel Cadmium Battery Charging time: 24 hours Discharge time: 90 minutes

Operating temperature: 0°C~40°C Dimension: 299\*184.5\*44.6mm