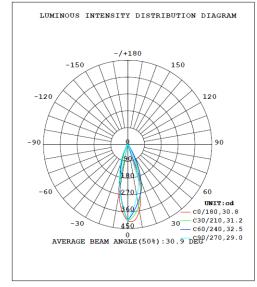

## LS-ES007SR

# **LED Emergency Exit Light**







#### **FEATURES**

Injection-molded thermoplastic ABS housing

UL-94V-0 flame rating, fire-resistant

Input Voltage: 120/277V

Power consumption: 3.5W max.

Output: 3W max.

3.6V Nickel Cadmium Battery Charging time: 24 hours Discharge time: 90 minutes

Operating temperature: 0°C~40°C Dimension: 299\*184.5\*44.6mm



#### **PHOTOMETRIC**





### ORDER INFORMATION

| Model      | Voltage  | Color | Emergency Duration | Certificate |
|------------|----------|-------|--------------------|-------------|
| LS-ES007SR | 120/277V | Red   | 90 minutes         | UL          |
| LS-ES007SG | 120/277V | Green | 90 minutes         | UL          |