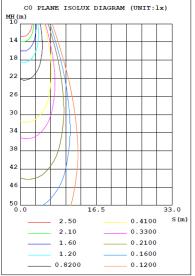

## LS-ES007SR

# **LED Emergency Exit Light**







#### **FEATURES**

Injection-molded thermoplastic ABS housing

UL-94V-0 flame rating, fire-resistant

Input Voltage: 120/277V

Power consumption: 3.5W max.

Output: 3W max.

3.6V Nickel Cadmium Battery Charging time: 24 hours Discharge time: 90 minutes

Operating temperature: 0°C~40°C Dimension: 299\*184.5\*44.6mm



#### **PHOTOMETRIC**





### ORDER INFORMATION

| Model      | Voltage  | Color | Emergency Duration | Certificate |
|------------|----------|-------|--------------------|-------------|
| LS-ES007SR | 120/277V | Red   | 90 minutes         | UL          |
| LS-ES007SG | 120/277V | Green | 90 minutes         | UL          |